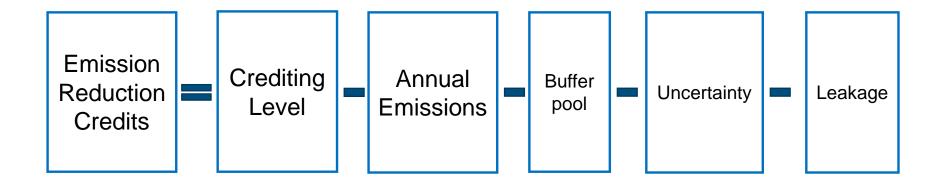

### TREES Emission Reductions

Emission reduction (ER) credits =

 After the ERs have been independently verified for conformance with TREES and approved by the ART Board, the Secretariat will issue serialized ERs to the country/jurisdiction in its registry account

# Crediting Level & Emissions

- Crediting level = 5 year historical average of emissions
  - Recalculated at start of each crediting period
- Crediting level valid for five years (i.e., the crediting period)
- Annual emissions monitored and reported as outlined in the Standard

# Uncertainty and Leakage

- Uncertainty
  - 15% uncertainty allowed in reference level data and in annual emissions data, adjustment made if exceeded
- Leakage
  - Applied if subnational accounting area is used
  - 0%-20% based on percentage of a country's forests included in accounting area

# Mitigating Reversals

- Reversals
  - Assessment to determine reversal risk and required contribution of credits to buffer pool
  - Maximum level of 25% reversal risk
  - Mitigating factors can lower risk
    - Legislation or executive decrees actively implemented and demonstrably supporting REDD+ (-5%)
    - Low variability of annual forest emissions (-10%)
    - Demonstrated national reversal mitigation actions, plan or strategy developed in alignment with Cancun Safeguard F (-5%)